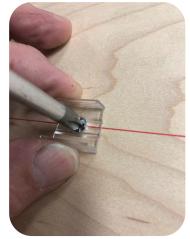

## **Mounting Clip**

Use a 1/8 inch diameter drill bit, drill a hole through the provided mounting clip.

Use a straight edge, mark a line for the center point of the encapsulated line bar.

Align provided mounting clip on guide line. Use phillips head screwdriver, attach mounting clip with provided screw.