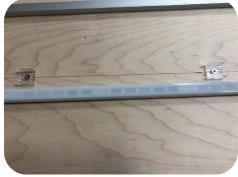

## SLE-L-4.4-XXXXK-XX

Slim Line Encapsulated LED Bar with or without Mounting Clips

## **Mounting Clip**



Use a 1/8 inch diameter drill bit, drill a hole through the provided mounting clip.



Use a straight edge, mark a line for the center point of the encapsulated line bar.



Align provided mounting clip on guide line. Use phillips head screwdriver, attach mounting clip with provided screw.



Mounting clips centered on guide line. Space clips as needed.

## **Double-Sided Tape**



Snap encapsulated line bar into mounting clips.

Depending on the mounting surface, double-faced tape and/or any 100% silicone may be used in place of mounting clips. End-user to determine mounting method. Universal double-faced tape: 3M WHB 4905



Published 2020-Sep 23



Telephone (972) 721-1177 Innovative–Lighting.com 2324 Hinton Drive, Irving, TX 75061

SLE-L-4.4-XXXXK-XX\_Mounting\_Methods.pdf © Innovative Lighting, Inc.

**MOUNTING METHODS**