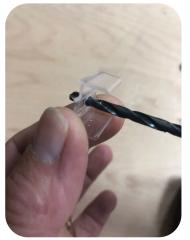

## **Mounting Clip**

Use a 1/8 inch diameter drill bit, drill a hole through the provided mounting clip.

Use a straight edge, mark a line for the center point of the encapsulated line bar.

Align provided mounting clip on guide line. Use phillips head screwdriver, attach mounting clip with provided screw.