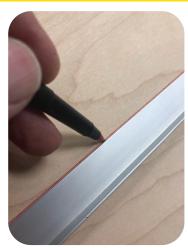

## **Mounting Clip**

Use a 1/8 inch diameter drill bit, drill a hole through the provided mounting clip.

Use a straight edge, mark a line for the center point of the encapsulated line bar.

Align provided mounting clip on guide line. Use phillips head screwdriver, attach mounting clip with provided screw.