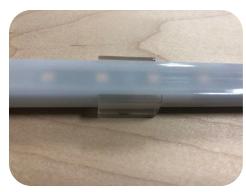

## **Mounting Clip**

Use a 1/8 inch diameter drill bit, drill a hole through the provided mounting clip.

Use a straight edge, mark a line for the center point of the encapsulated line bar.

Align provided mounting clip on guide line. Use phillips head screwdriver, attach mounting clip with provided screw.

Mounting clips centered on guide line. Space clips as needed.