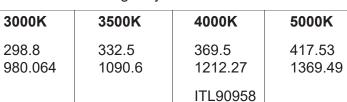

## **Product Features**

Warranty: Two (2) Years. All Parts Serviceable and Stocked in the USA

Driver: Remote, 24V

<u>Circuit Type</u>: 24V, Constant Voltage, Class 2 Power Unit Only

Maximum Power Consumption: 7.5 Watts per foot

Beam Angle: 120°

Operating Temperature Range: -4°F to 122°F (-20°C to 50°C)

**<u>Dimming</u>**: Non-Dimming (Dimming Option Available)

**Housing:** Heat-Dissipating Aluminum, Adjustable Mounting Feet

**Lens:** Fire-Resistant Extruded Non-Yellowing Acrylic



**IES File Number**:



ES











Custom Color Temperatures Available

**Optional Power Cord SOOW**: Heavy-duty Industrial Application, Service Cord, Oil-Resistant Inside Insulation and Outside Jacket, Sunlight Resistant, Length 72.0 IN. **Optional Wall Mounting**: Custom Pivot Bracket Direct in Length Increments of 2.0 IN, 6.0 IN, 12.0 IN, 18.0 IN, 24.0 IN



Telephone (972) 721-1177 Innovative—Lighting.com 2324 Hinton Drive, Irving, TX 75061

Published 2020-OCT 26