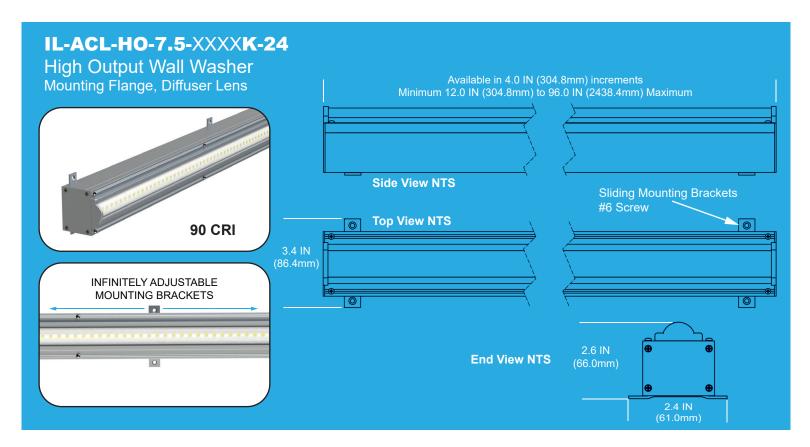

## **Product Features**

Warranty: Two (2) Years. All Parts Serviceable and Stocked in the USA

Driver: Remote, 24V

<u>Circuit Type</u>: 24V, Constant Voltage, Class 2 Power Unit Only

Maximum Power Consumption: 7.5 Watts per foot

Beam Angle: 120°

Operating Temperature Range: -4°F to 122°F (-20°C to 50°C)

**<u>Dimming</u>**: Non-Dimming (Dimming Option Available)

**Housing:** Heat-Dissipating Aluminum, Adjustable Mounting Feet

**Lens:** Fire-Resistant Extruded Non-Yellowing Acrylic

**IES File Number**:

ES

Custom Color Temperatures Available

**Optional Power Cord SOOW**: Heavy-duty Industrial Application, Service Cord, Oil-Resistant Inside Insulation and Outside Jacket, Sunlight Resistant, Length 72.0 IN. **Optional Wall Mounting**: Custom Pivot Bracket Direct in Length Increments of 2.0 IN, 6.0 IN, 12.0 IN, 18.0 IN, 24.0 IN